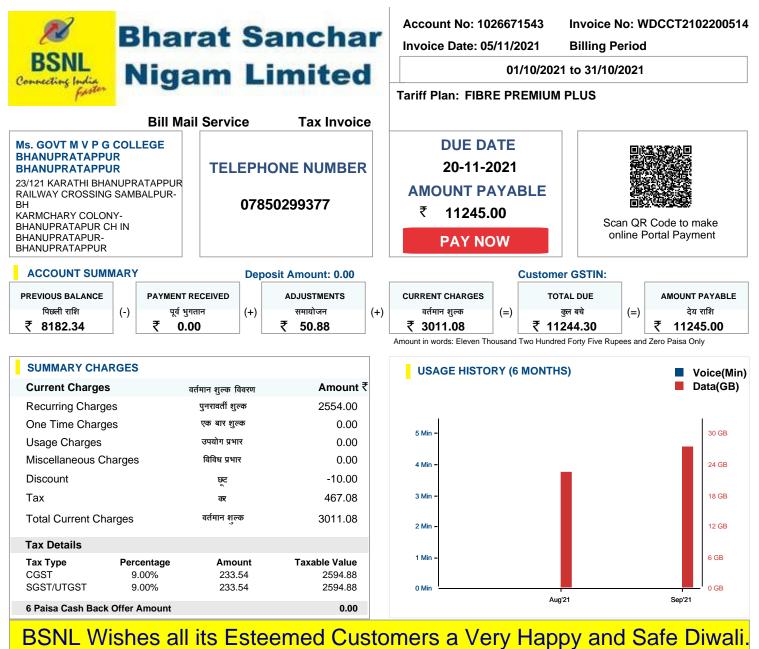

|                          | - PAYMENT SLIP -                                           | Invoice No        | WDCCT2102200514 |
|--------------------------|------------------------------------------------------------|-------------------|-----------------|
| BHARAT SANCHAR NIGAM LTD | Mode of payment                                            | Invoice Date      | 05/11/2021      |
|                          | Cash Cheque/DD Credit/Debit Card                           | Account No        | 1026671543      |
|                          |                                                            | Phone No          | 07850299377     |
| Cheque/DD No Dated _     | Bank Branch Branch                                         | Due Date          | 20-11-2021      |
| Please Charge Rs Sig     | nature                                                     | Amount Payable    | ₹ 11245.00      |
|                          | Amount Pavable (Rounded Up) in favour of AQ (Cash) BSNL JA | GDAL PUR For Bank |                 |